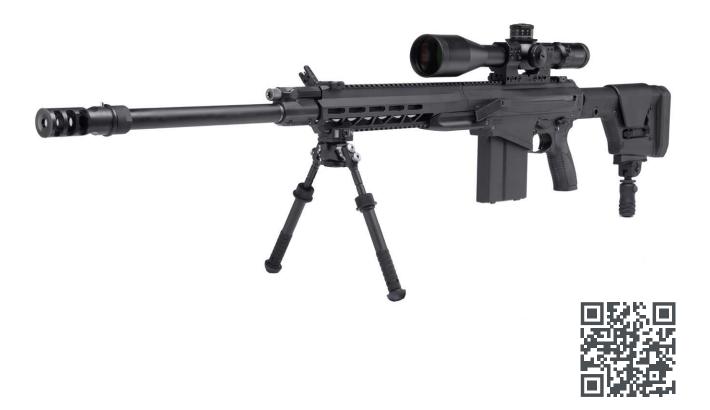

## **SEMI-AUTOMATIC SNIPER RIFLE**

Introducing the CSA 338 – an exemplar of excellence, chambered in .338 Lapua Magnum, delivering unparalleled accuracy over extensive distances. It is meticulously engineered to meet the exacting demands of Special Forces, excelling in rugged terrains. Crafted for the elite, the CSA 338 showcases comprehensive ambidextrous controls, extended safety and bolt catch levers, a two-position push-through gas regulator, and a titanium firing pin bolstered with state-of-the-art safety enhancements.

This synergy achieves peerless reliability, pinpoint accuracy, and remarkable durability, propelling the CSA 338 to the forefront of semi-automatic rifles.

## **CSA 338 FEATURES**

Adjustable gas system

Covered side charger & side port openings

Forward folding, non-reciprocating side charging handle

Two-stage precision trigger

**Integrated ARCA rail** 

<sup>\*\*</sup>Can be influenced by ammunition choice and environmental conditions